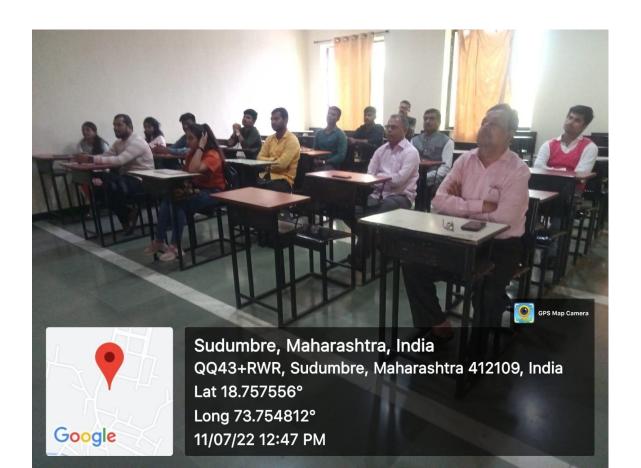

#### **AUDITORIUM SEMINAR HALL**

Seminar Hall is designed in a way to accelerate the teaching learning process using modern technological aids. It is normally used to give the presentations, seminars; etc. It has a capacity of 250 seats.

SPACIOUS SEMINAR HALL IN THE COLLEGE.