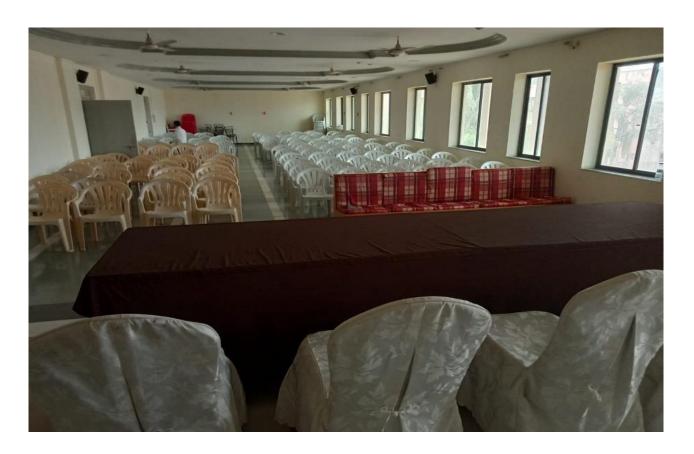

#### **AUDITORIUM SEMINAR HALL**

Seminar Hall is designed in a way to accelerate the teaching learning process using modern technological aids. It is normally used to give the presentations, seminars; etc. It has a capacity of 250 seats.

SPACIOUS SEMINAR HALL IN THE COLLEGE.