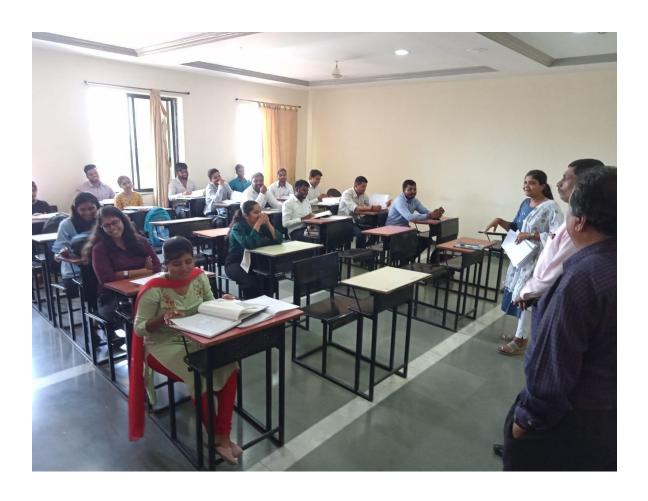

#### **AUDITORIUM SEMINAR HALL**

Seminar Hall is designed in a way to accelerate the teaching learning process using modern technological aids. It is normally used to give the presentations, seminars; etc. It has a capacity of 250 seats.

SPACIOUS SEMINAR HALL IN THE COLLEGE.