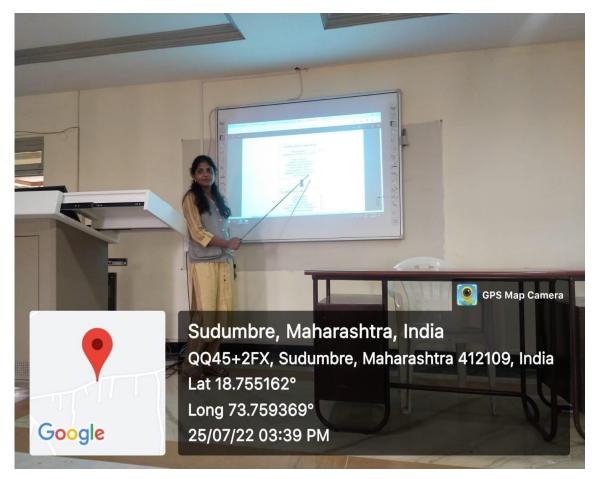

# THE SECONT WITH STATE OF THE SECONT STATE OF T

#### **CAYM Education Trust's**

#### SIDDHANT INSTITUTE OF BUSINESS MANAGEMENT

(Approved by AICTE, Recognised by Govt of Mah. & Affiliated to the Savitribai Phule Pune University)
Add:At Post-Sudumbare, Tal-Maval, Dist-Pune-412109, Ph:02114-661951
Website: caymet.org Email: directorsibm@siddhantgroup.edu.in

### WIFI-zone for Computer lab



## WI FI zone for 1<sup>ST</sup> Floor.



## **Wi-fi Admin Office**



## **Wi-fi Smart Classrooms**

















#### **AUDITORIUM SEMINAR HALL**

Seminar Hall is designed in a way to accelerate the teaching learning process using modern technological aids. It is normally used to give the presentations, seminars; etc. It has a capacity of 250 seats.



SPACIOUS SEMINAR HALL IN THE COLLEGE.