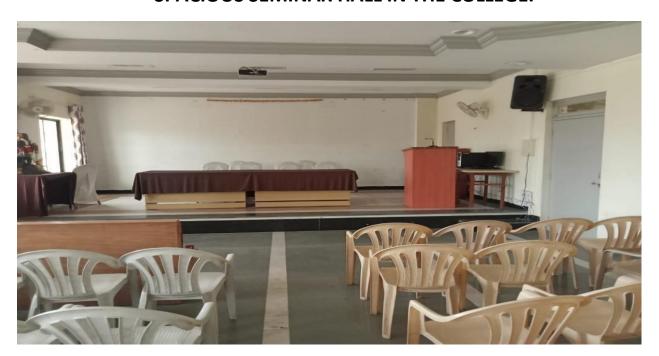

#### **AUDITORIUM SEMINAR HALL**

Seminar Hall is designed in a way to accelerate the teaching learning process using modern technological aids. It is normally used to give the presentations, seminars; etc. It has a capacity of 250 seats.

SPACIOUS SEMINAR HALL IN THE COLLEGE.