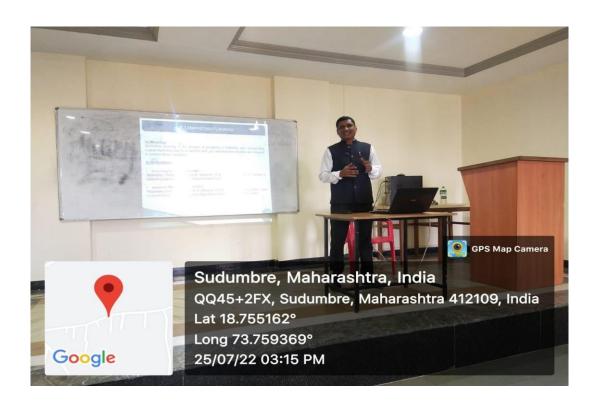

#### **AUDITORIUM SEMINAR HALL**

Seminar Hall is designed in a way to accelerate the teaching learning process using modern technological aids. It is normally used to give the presentations, seminars; etc. It has a capacity of 250 seats.

SPACIOUS SEMINAR HALL IN THE COLLEGE.