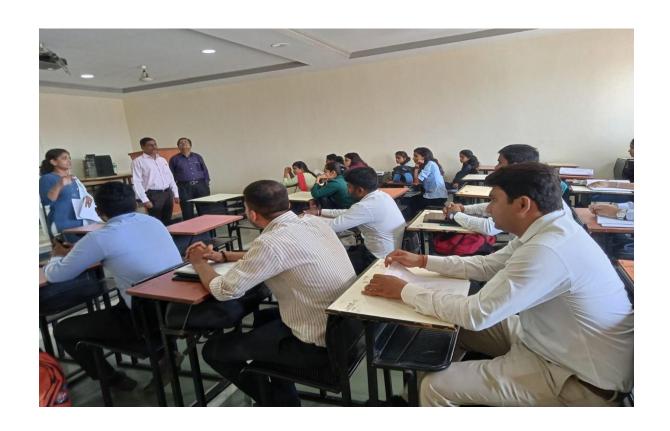

#### **AUDITORIUM SEMINAR HALL**

Seminar Hall is designed in a way to accelerate the teaching learning process using modern technological aids. It is normally used to give the presentations, seminars; etc. It has a capacity of 250 seats.

SPACIOUS SEMINAR HALL IN THE COLLEGE.