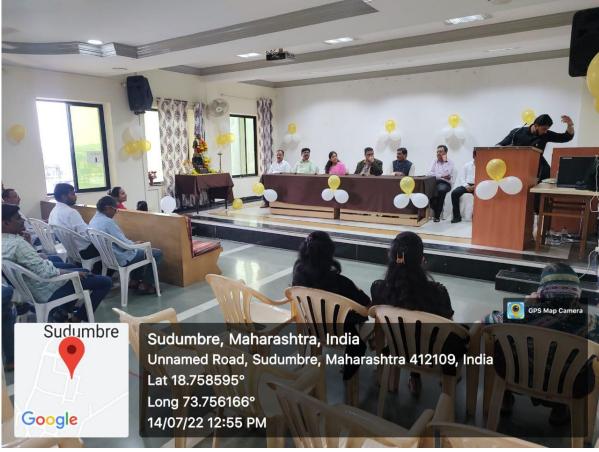

# **AUDITORIUM SEMINAR HALL**

Seminar Hall is designed in a way to accelerate the teaching learning process using modern technological aids. It is normally used to give the presentations, seminars; etc. It has a capacity of 250 seats.

SPACIOUS SEMINAR HALL IN THE COLLEGE.