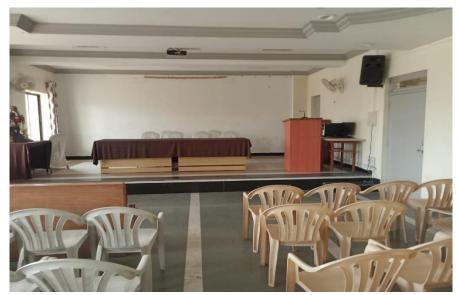

# **AUDITORIUM SEMINAR HALL**

Seminar Hall is designed in a way to accelerate the teaching learning process using modern technological aids. It is normally used to give the presentations, seminars; etc. It has a capacity of 250 seats.

SPACIOUS SEMINAR HALL IN THE COLLEGE.