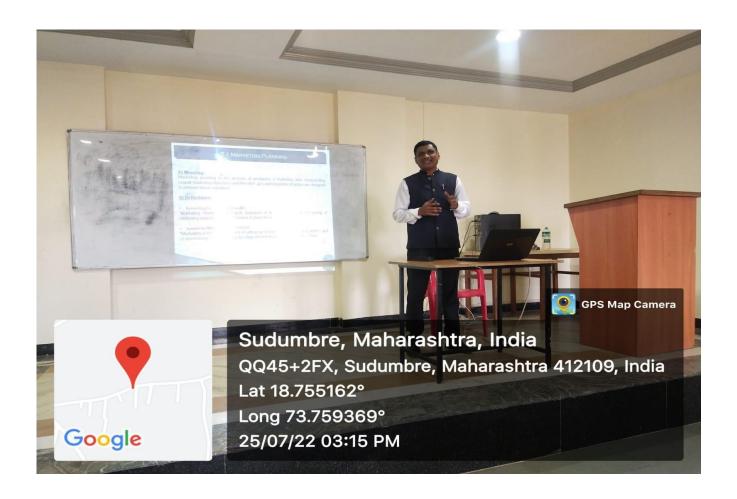

# **AUDITORIUM SEMINAR HALL**

Seminar Hall is designed in a way to accelerate the teaching learning process using modern technological aids. It is normally used to give the presentations, seminars; etc. It has a capacity of 250 seats.

SPACIOUS SEMINAR HALL IN THE COLLEGE.