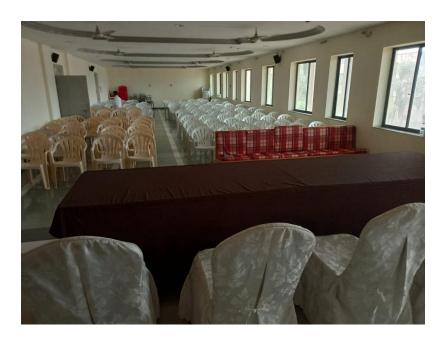

# **AUDITORIUM SEMINAR HALL**

Seminar Hall is designed in a way to accelerate the teaching learning process using modern technological aids. It is normally used to give the presentations, seminars; etc. It has a capacity of 250 seats.

SPACIOUS SEMINAR HALL IN THE COLLEGE.