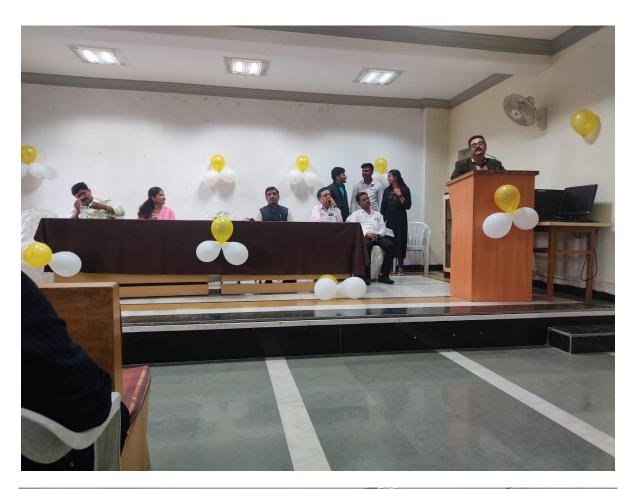

# **AUDITORIUM SEMINAR HALL**

Seminar Hall is designed in a way to accelerate the teaching learning process using modern technological aids. It is normally used to give the presentations, seminars; etc. It has a capacity of 250 seats.

SPACIOUS SEMINAR HALL IN THE COLLEGE.